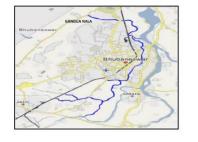

ACTION PLAN FOR RESTORATION OF POLLUTED STRETCH OF GANGUA (DOWNSTREAM OF BHUBANESWAR) (PRIORITY-I)

Action Plan for Restoration of Polluted Stretch of River Kathajodi and River Serua

Satellite map of Cuttack city