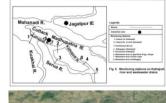

ACTION PLAN FOR RESTORATION OF POLLUTED STRETCH OF GANGUA (DOWNSTREAM OF BHUBANESWAR) (PRIORITY-I)

Action Plan for Restoration of Polluted Stretch of River Kathajodi and River Serua

Satellite map of Cuttack city