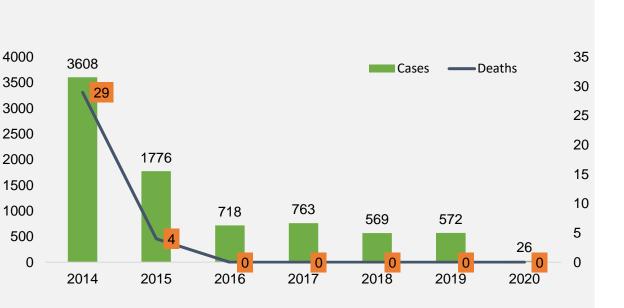

# In re: News item published in 'The Hindu' authored by Shri Jacob Koshy titled more river stretches are now critically polluted: CPCB; O.A. 673/2018

The present matter in the National Green Tribunal was initiated *suo-motu*, based on a news item dated 17.09.2018 in 'The Hindu", titled "More river stretches are now critically polluted: CPCB". According to the news item, 351 polluted river stretches have been identified by the CPCB as polluted river stretches. 117 such stretches are in the States of Assam, Gujarat, and Maharashtra. Odisha had 19 river stretches that were polluted.

The CPCB has apprised the concerned States of the extent of pollution in the rivers.

However, in ongoing matter of **Re: Compliance of Municipal Solid Waste Management Rules, 2016 and other Environmental Issues O.A. 606/2018,** NGT is issuing orders for monitoring of water quality data.