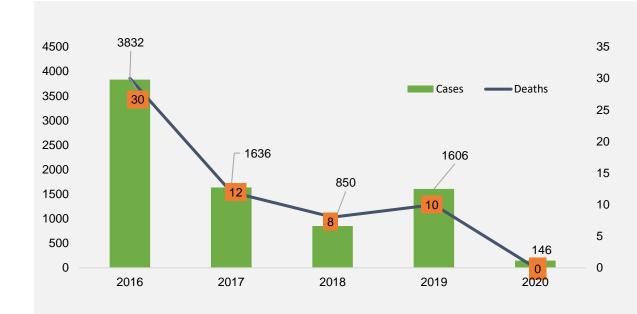

# In re: News item published in 'The Hindu' authored by Shri Jacob Koshy titled more river stretches are now critically polluted: CPCB; O.A. 673/2018

The present matter in the National Green Tribunal was initiated *suo-motu*, based on a news item dated 17.09.2018 in 'The Hindu", titled "More river stretches are now critically polluted: CPCB". According to the news item, 351 polluted river stretches have been identified by the CPCB as polluted river stretches. 117 such stretches are in the States of Assam, Gujarat, and Maharashtra. Odisha had 19 river stretches that were polluted.

The CPCB has apprised the concerned States of the extent of pollution in the rivers.

However, in ongoing matter of **Re: Compliance of Municipal Solid Waste Management Rules, 2016 and other Environmental Issues O.A. 606/2018,** NGT is issuing orders for monitoring of water quality data.