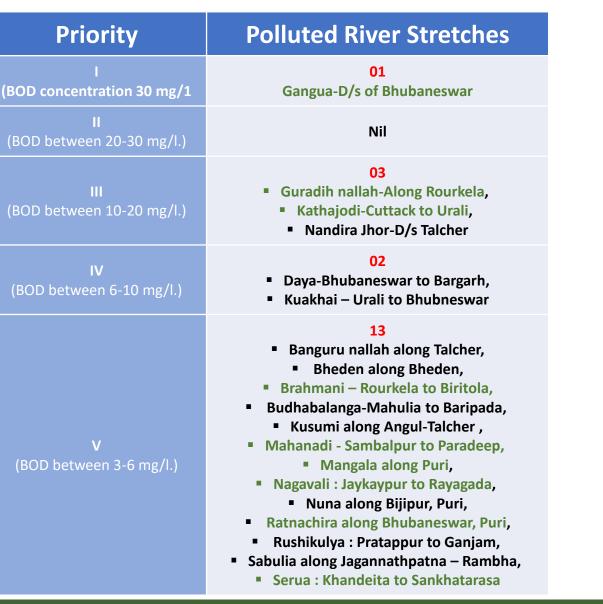

## POLLUTED RIVER STRETCHES IN ODISHA IDENTIFIED BY CPCB (2018)

| Rivers                  | Polluted river<br>stretches |
|-------------------------|-----------------------------|
| Mahanadi River basin    | 12                          |
| Brahmani River basin    | 4                           |
| Rushikulya River basin  | 1                           |
| Nagavali River basin    | 1                           |
| Budhabalang River basin | 1                           |

# In re: News item published in 'The Hindu' authored by Shri Jacob Koshy titled more river stretches are now critically polluted: CPCB; O.A. 673/2018

The present matter in the National Green Tribunal was initiated *suo-motu*, based on a news item dated 17.09.2018 in 'The Hindu", titled "More river stretches are now critically polluted: CPCB". According to the news item, 351 polluted river stretches have been identified by the CPCB as polluted river stretches. 117 such stretches are in the States of Assam, Gujarat, and Maharashtra. Odisha had 19 river stretches that were polluted.

## I. ACTION PLANS FOR POLLUTED RIVER STRETCHES

- Pursuant to the NGT orders, Action plan for the 19 polluted river stretch prepared and have been sent to CPCB.
- While preparing the Action Plans, attributes such as Source Control, River catchment/ Basin Managementcontrolled ground water extraction and periodic quality assessment; Flood Plain Zone; Ecological/Environmental Flow among others were taken into consideration.