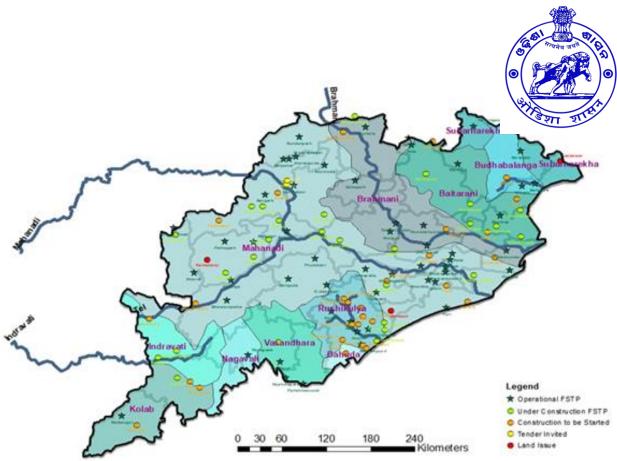

|                                                                       |

16762 22/1/9

Notification for constitution of **River Rejuvenation Committee**  Notification for constitution of Special Environment Surveillance Task Force

tions of the hi dated 20th h Para 50(vii) Environmen illance Task

Member

Membe place in rive sponsible f

st that step Tribunal an

Governmen

## DECENTRALISED LIQUID WASTE MANAGEMENT IN ODISHA





## **UNIVERSAL SANITATION: FSM**

Sewage System not suitable for retrofitting a Functional City

Absence of Public Will

Higher Land Requirement for Pumping Station & STP

Extremely Complex Construction

High CapEx & OpEx

Post Construction Connection issues

Time Consuming- Construction & Operationalization





| SI. No. | Status of Septage Management in 115 ULBs | No. | Capacity<br>(in KLD) |  |  |
|---------|------------------------------------------|-----|----------------------|--|--|
| 1       | Septage generated in 115 ULBs*           |     | 1136                 |  |  |
|         | Functional SeTPs                         | 119 | 2057                 |  |  |
|         | Under Construction SeTPs                 | 1   | 30                   |  |  |
|         | Total Capacity of SeTPs in 115 ULBs      | 120 | 2087                 |  |  |



#### **Ease of FSM service**

Online FSM service booking through SUJOG Portal

| Property Tax         | Trade<br>License                    | Water and<br>Sewerage            | Online<br>Building<br>Plan<br>Approval |  |
|----------------------|----------