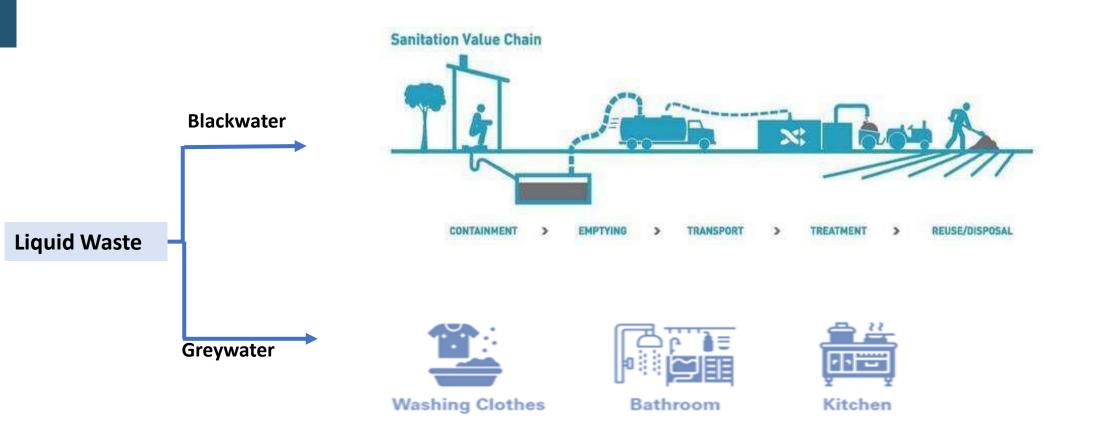

|                                                                       |

16762 22/1/9

Notification for constitution of **River Rejuvenation Committee**  Notification for constitution of Special Environment Surveillance Task Force

tions of the hi dated 20th h Para 50(vii) Environmen illance Task

Member

Membe place in rive sponsible f

st that step Tribunal an

Governmen

## DECENTRALISED LIQUID WASTE MANAGEMENT IN ODISHA





## **UNIVERSAL SANITATION: FSM**

Sewage System not suitable for retrofitting a Functional City

Absence of Public Will

Higher Land Requirement for Pumping Station & STP

Extremely Complex Construction

High CapEx & OpEx

Post Construction Connection issues

Time Consuming- Construction & Operationalization





| SI. No. | Status of Septage Management in 115 ULBs | No. | Capacity<br>(in KLD) |  |  |
|---------|------------------------------------------|-----|----------------------|--|--|
| 1       | Septage generated in 115 ULBs*           |     | 1136                 |  |  |
|         | Functional SeTPs                         | 119 | 2057                 |  |  |
|         | Under Construction SeTPs                 | 1   | 30                   |  |  |
|         | Total Capacity of S