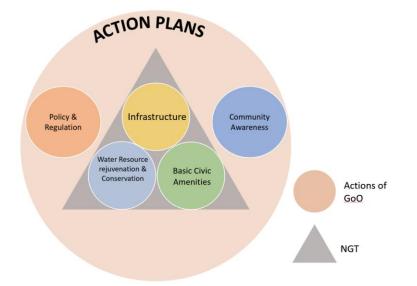

## GIST OF NGT ORDERS FOR GOVERNMENT OF ODISHA

- Preparation of Action Plans for the Polluted River Stretches
- Setting up of Inter departmental committees for abating River
   Pollution
- Direction of 100% treatment of sewage to the extent of in-situ remediation, commencement of setting up of STPs and the work of connecting all the drains and other sources of generation of sewage to the STPs.
- Regular monitoring on the progress of action plan.
- Any default will be visited with serious consequences at every level, including initiation of prosecution, disciplinary action and entries in ACRs of the erring officers.
- Coastal pollution to be dealt with in the same manner as polluted river stretches by preparing action plans.

## I. ACTION PLANS FOR POLLUTED RIVER STRETCHES

- Pursuant to the NGT orders, Action plan for the 19 polluted river stretch prepared and have been sent to CPCB.
- While preparing the Action Plans, attributes such as Source Control, River catchment/ Basin Managementcontrolled ground water extraction and periodic quality assessment; Flood Plain Zone; Ecological/Environmental Flow among others were taken into consideration.