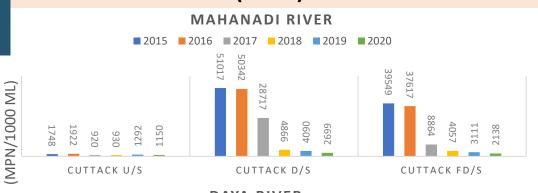

## I. ACTION PLANS FOR POLLUTED RIVER STRETCHES

- Pursuant to the NGT orders, Action plan for the 19 polluted river stretch prepared and have been sent to CPCB.
- While preparing the Action Plans, attributes such as Source Control, River catchment/ Basin Managementcontrolled ground water extraction and periodic quality assessment; Flood Plain Zone; Ecological/Environmental Flow among others were taken into consideration.

ACTION PLAN FOR RESTORATION OF POLLUTED STRETCH OF GANGUA (DOWNSTREAM OF BHUBANESWAR) (PRIORITY-I)

Action Plan for Restoration of Polluted Stretch of River Kathajodi and River Serua

Satellite map of Cuttack city