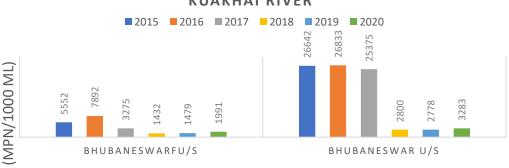

## I. ACTION PLANS FOR POLLUTED RIVER STRETCHES

- Pursuant to the NGT orders, Action plan for the 19 polluted river stretch prepared and have been sent to CPCB.
- While preparing the Action Plans, attributes such as Source Control, River catchment/ Basin Managementcontrolled ground water extraction and periodic quality assessment; Flood Plain Zone; Ecological/Environmental Flow among others were taken into consideration.

ACTION PLAN FOR RESTORATION OF POLLUTED STRETCH OF GANGUA (DOWNSTREAM OF BHUBANESWAR) (PRIORITY-I)

Action Plan for Restoration of Polluted Stretch of River Kathajodi and River Serua

Satellite map of Cuttack city