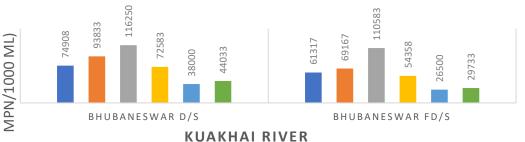

## I. ACTION PLANS FOR POLLUTED RIVER STRETCHES

- Pursuant to the NGT orders, Action plan for the 19 polluted river stretch prepared and have been sent to CPCB.
- While preparing the Action Plans, attributes such as Source Control, River catchment/ Basin Managementcontrolled ground water extraction and periodic quality assessment; Flood Plain Zone; Ecological/Environmental Flow among others were taken into consideration.

ACTION PLAN FOR RESTORATION OF POLLUTED STRETCH OF GANGUA (DOWNSTREAM OF BHUBANESWAR) (PRIORITY-I)

Action Plan for Restoration of Polluted Stretch of River Kathajodi and River Serua

Satellite map of Cuttack city