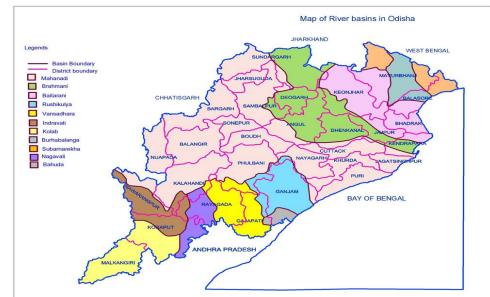

## POLLUTED RIVER STRETCHES IN ODISHA IDENTIFIED BY CPCB (2018)

| Rivers                  | Polluted river<br>stretches |
|-------------------------|-----------------------------|
| Mahanadi River basin    | 12                          |
| Brahmani River basin    | 4                           |
| Rushikulya River basin  | 1                           |
| Nagavali River basin    | 1                           |
| Budhabalang River basin | 1                           |