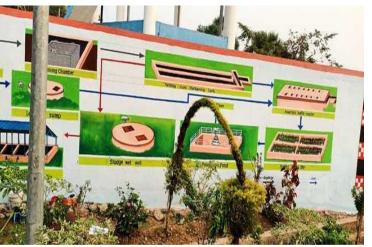

## GIST OF NGT ORDERS FOR GOVERNMENT OF ODISHA

- Preparation of Action Plans for the Polluted River Stretches
- Setting up of Inter departmental committees for abating River
   Pollution
- Direction of 100% treatment of sewage to the extent of in-situ remediation, commencement of setting up of STPs and the work of connecting all the drains and other sources of generation of sewage to the STPs.
- Regular monitoring on the progress of action plan.
- Any default will be visited with serious consequences at every level, including initiation of prosecution, disciplinary action and entries in ACRs of the erring officers.
- Coastal pollution to be dealt with in the same manner as polluted river stretches by preparing action plans.