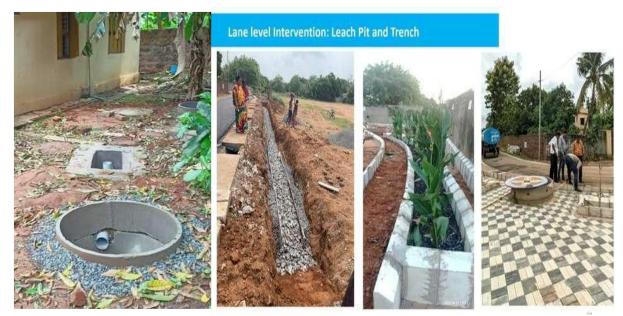

## GIST OF NGT ORDERS FOR GOVERNMENT OF ODISHA

- Preparation of Action Plans for the Polluted River Stretches
- Setting up of Inter departmental committees for abating River
   Pollution
- Direction of 100% treatment of sewage to the extent of in-situ remediation, commencement of setting up of STPs and the work of connecting all the drains and other sources of generation of sewage to the STPs.
- Regular monitoring on the progress of action plan.
- Any default will be visited with serious consequences at every level, including initiation of prosecution, disciplinary action and entries in ACRs of the erring officers.
- Coastal pollution to be dealt with in the same manner as polluted river stretches by preparing action plans.

## I. ACTION PLANS FOR POLLUTED RIVER STRETCHES

- Pursuant to the NGT orders, Action plan for the 19 polluted river stretch prepared and have been sent to CPCB.
- While preparing the Action Plans, attributes such as Source Control, River catchment/ Basin Managementcontrolled ground water extraction and periodic quality assessment; Flood Plain Zone; Ecological/Environmental Flow among others were taken into consideration.